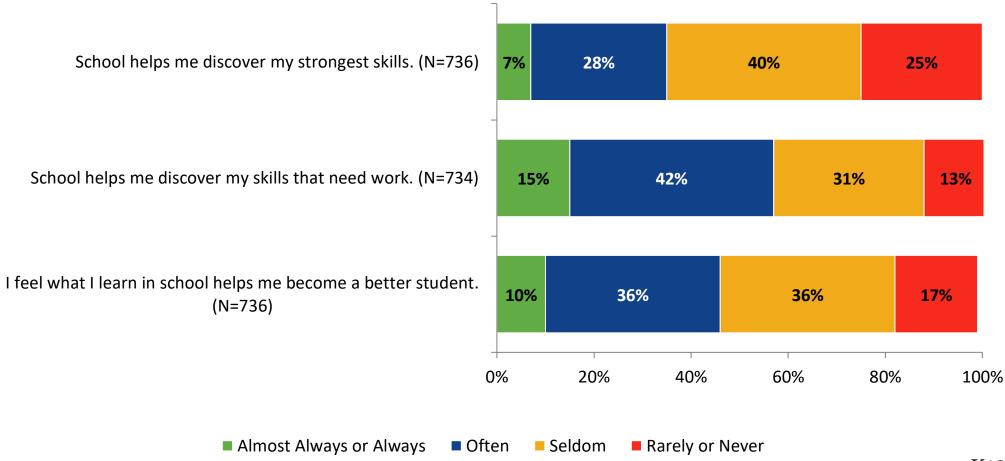

---------|-------------------------------------------|----------------------------|---------------|-----------------|
| Secondary Students | 1,582                                     | 739                        | 47%           | 739             |



## **Overall Engagement**





## **Overall Engagement (Continued)**





## **Overall Engagement: Comparison Over Time**





## **Overall Engagement: Comparison Over Time (Continued)**



#### **Like School**

How frequently do you feel the following statement is true? Generally, I like school. (N=737)



## **Like School: Comparison Over Time**

How frequently do you feel the following statement is true? Generally, I like school.





## **Class Experience**





## **Class Experience: Comparison Over Time**





## **Student Experience**





## **Student Experience: Comparison Over Time**



## **Academic Support**





## **Academic Support: Comparison Over Time**



#### Relevance



## **Relevance: Comparison Over Time**

How frequently do you feel the following statements are true?



I see how what I'm learning in school relates to my future.

I see how subjects relate to one another.



■ 2021-2022 (N=733) ■ 2020-2021 (N=4)

19%



## **Self-Management**





## **Self-Management: Comparison Over Time**





#### Grit





## **Grit: Comparison Over Time**



#### **Involvement**





## **Involvement: Comparison Over Time**



#### **Future Goals**





## **Future Goals: Comparison Over Time**



## **Post-High School Plans**

Which of the following best describes your plans for after high school? (N=733)





###