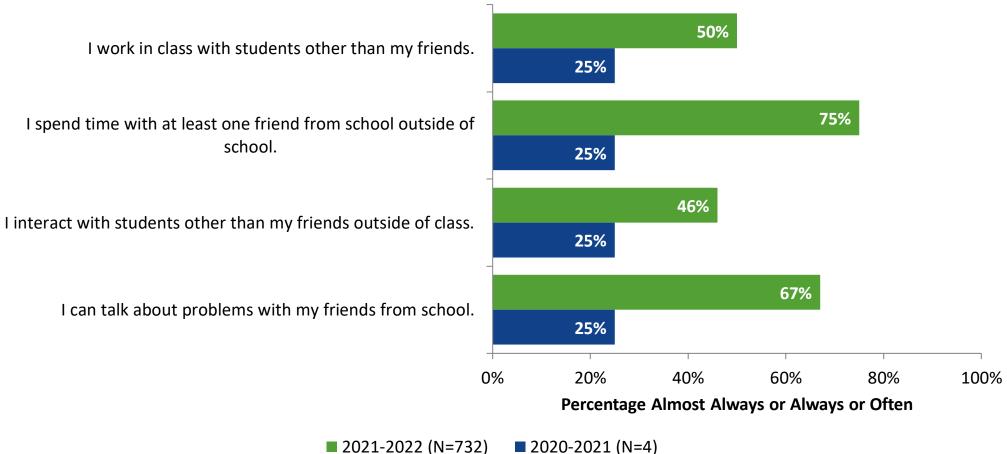

## **Relevance: Comparison Over Time**

How frequently do you feel the following statements are true?



I see how what I'm learning in school relates to my future.

I see how subjects relate to one another.



■ 2021-2022 (N=733) ■ 2020-2021 (N=4)

19%



## **Self-Management**





## **Self-Management: Comparison Over Time**





#### Grit





## **Grit: Comparison Over Time**



#### **Involvement**





## **Involvement: Comparison Over Time**



#### **Future Goals**





## **Future Goals: Comparison Over Time**



## **Post-High School Plans**

Which of the following best describes your plans for after high school? (N=733)





### **Acceptance**



## **Acceptance: Comparison Over Time**



## **Relationships with Peers**





## Relationships with Peers: Comparison Over Time





## **Perceptions of Peers**





## **Perceptions of Peers: Comparison Over Time**



## **Relationships with Adults**



## Relationships with Adults: Comparison Over Time





Follow us on Twitter: @k12insight

www.k12insight.com