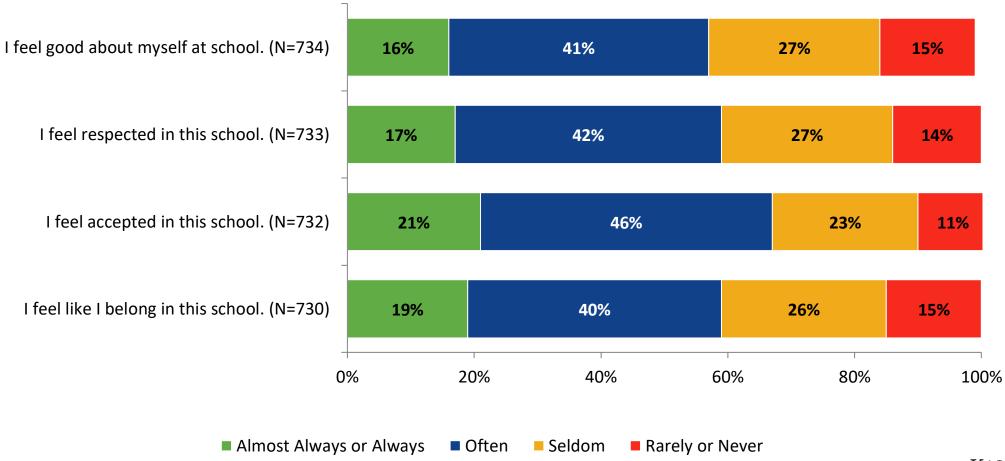

Experience: Comparison Over Time**



## **Academic Support**





## **Academic Support: Comparison Over Time**



#### Relevance



## **Relevance: Comparison Over Time**

How frequently do you feel the following statements are true?



I see how what I'm learning in school relates to my future.

I see how subjects relate to one another.



■ 2021-2022 (N=733) ■ 2020-2021 (N=4)

19%



## **Self-Management**





## **Self-Management: Comparison Over Time**





#### Grit





## **Grit: Comparison Over Time**



#### **Involvement**





## **Involvement: Comparison Over Time**



#### **Future Goals**





## **Future Goals: Comparison Over Time**



## **Post-High School Plans**

Which of the following best describes your plans for after high school? (N=733)





### **Acceptance**



## **Acceptance: Comparison Over Time**



## **Relationships with Peers**





## Relationships with Peers: Comparison Over Time





## **Perceptions of Peers**





## **Perceptions of Peers: Comparison Over Time**



## **Relationships with Adults**



## Relationships with Adults: Comparison Over Time





Follow us on Twitter: @k12insight

www.k12insight.com