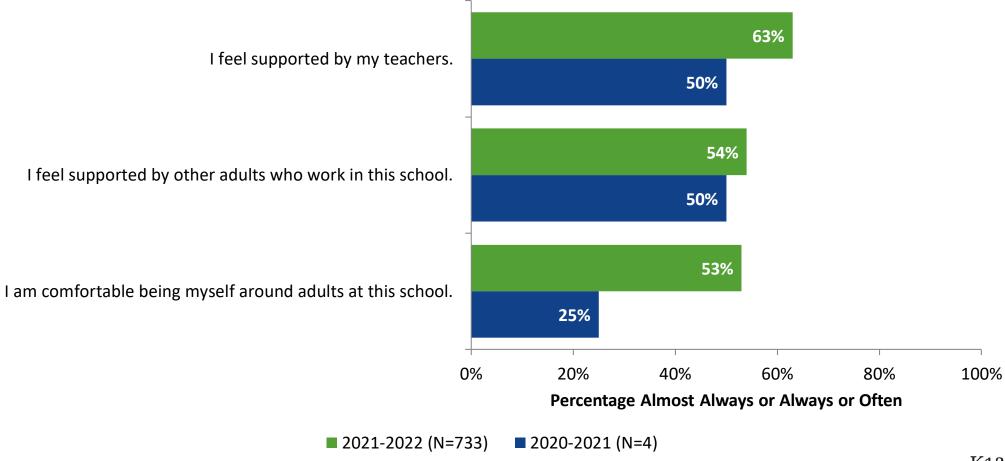

## Relationships with Adults: Comparison Over Time

Follow us on Twitter: @k12insight

www.k12insight.com