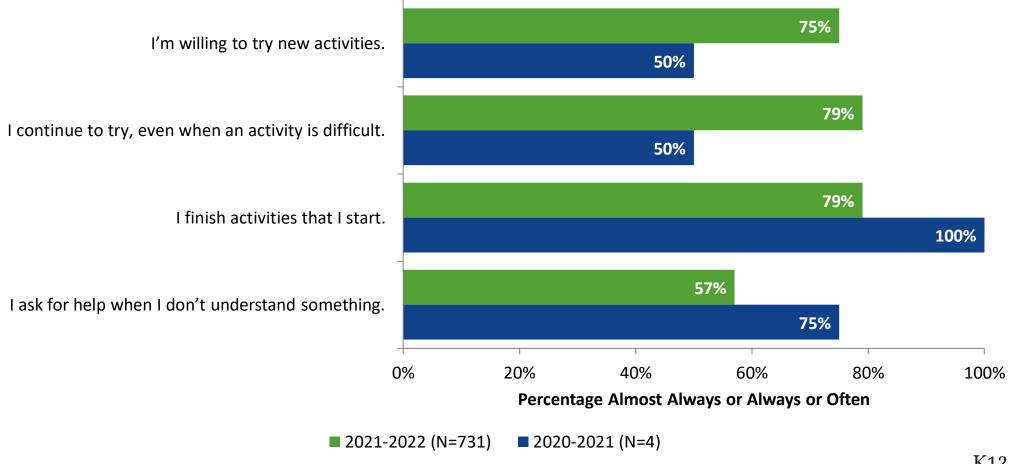

like school. (N=737)



## **Like School: Comparison Over Time**

How frequently do you feel the following statement is true? Generally, I like school.





## **Class Experience**





## **Class Experience: Comparison Over Time**





## **Student Experience**





## **Student Experience: Comparison Over Time**



## **Academic Support**





## **Academic Support: Comparison Over Time**



#### Relevance



## **Relevance: Comparison Over Time**

How frequently do you feel the following statements are true?



I see how what I'm learning in school relates to my future.

I see how subjects relate to one another.



■ 2021-2022 (N=733) ■ 2020-2021 (N=4)

19%



## **Self-Management**





## **Self-Management: Comparison Over Time**





#### Grit





## **Grit: Comparison Over Time**



#### **Involvement**





## **Involvement: Comparison Over Time**



#### **Future Goals**





## **Future Goals: Comparison Over Time**



## **Post-High School Plans**

Which of the following best describes your plans for after high school? (N=733)





### **Acceptance**



## **Acceptance: Comparison Over Time**



## **Relationships with Peers**





## Relationships with Peers: Comparison Over Time





## **Perceptions of Peers**





## **Perceptions of Peers: Comparison Over Time**



## **Relationships with Adults**



## Relationships with Adults: Comparison Over Time





Follow us on Twitter: @k12insight

www.k12insight.com