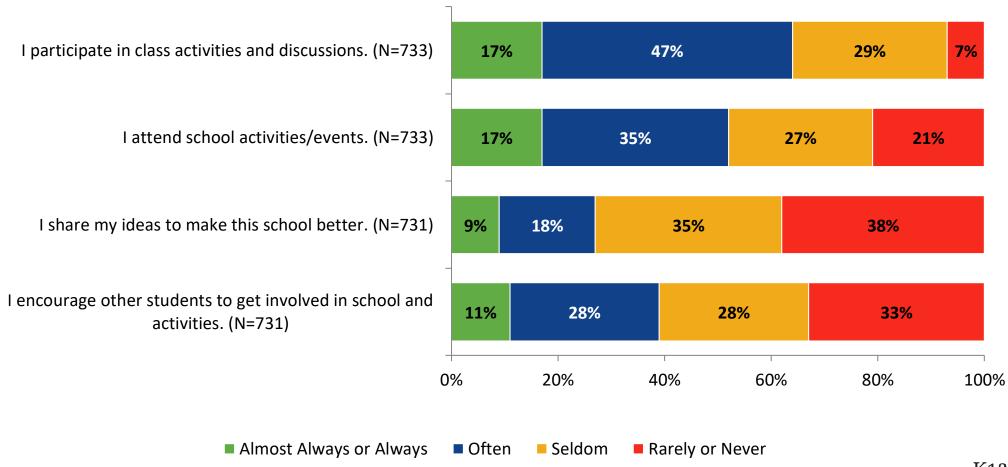

## **Like School: Comparison Over Time**

How frequently do you feel the following statement is true? Generally, I like school.





## **Class Experience**





## **Class Experience: Comparison Over Time**





## **Student Experience**





## **Student Experience: Comparison Over Time**



## **Academic Support**





## **Academic Support: Comparison Over Time**



#### Relevance



## **Relevance: Comparison Over Time**

How frequently do you feel the following statements are true?



I see how what I'm learning in school relates to my future.

I see how subjects relate to one another.



■ 2021-2022 (N=733) ■ 2020-2021 (N=4)

19%



## **Self-Management**





## **Self-Management: Comparison Over Time**





#### Grit





## **Grit: Comparison Over Time**



#### **Involvement**





## **Involvement: Comparison Over Time**



#### **Future Goals**





## **Future Goals: Comparison Over Time**



## **Post-High School Plans**

Which of the following best describes your plans for after high school? (N=733)





### **Acceptance**



## **Acceptance: Comparison Over Time**



## **Relationships with Peers**





## Relationships with Peers: Comparison Over Time





## **Perceptions of Peers**





## **Perceptions of Peers: Comparison Over Time**



## **Relationships with Adults**



## Relationships with Adults: Comparison Over Time





Follow us on Twitter: @k12insight

www.k12insight.com