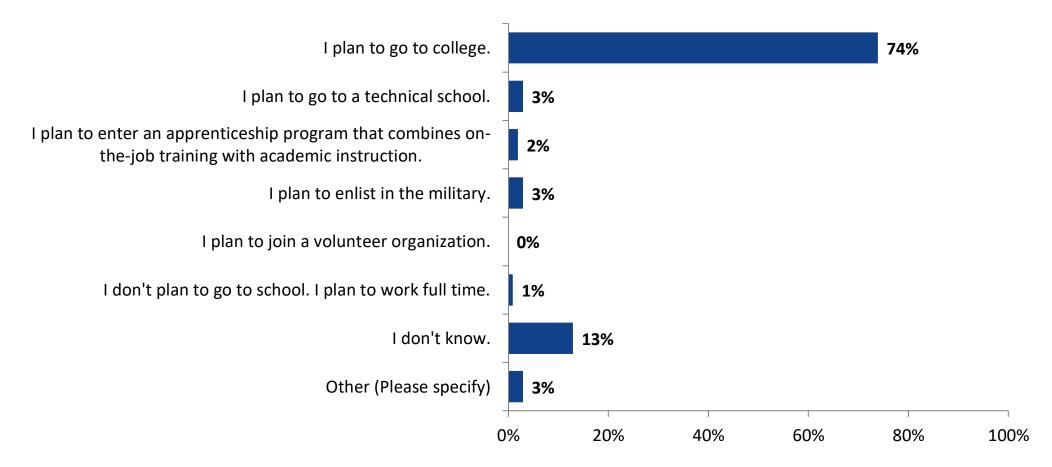

## **Post-High School Plans**

Which of the following best describes your plans for after high school? (N=733)