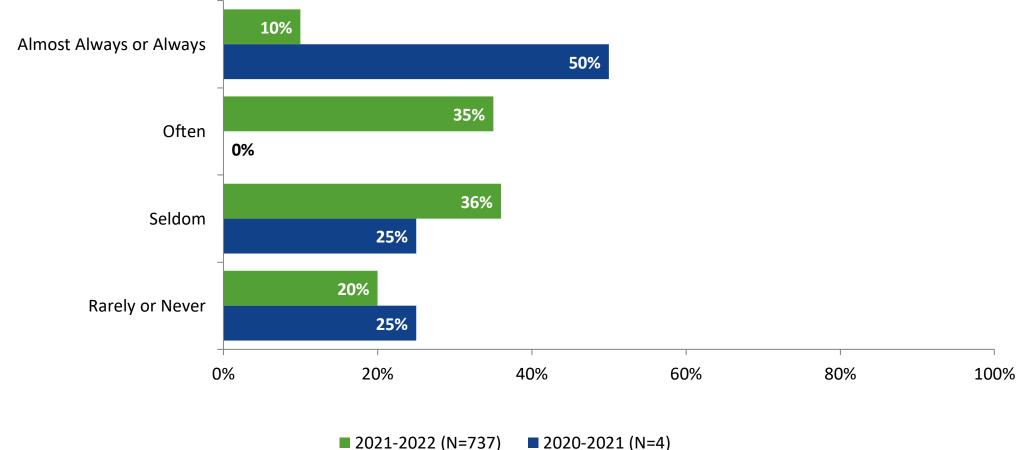

## **Like School: Comparison Over Time**

How frequently do you feel the following statement is true? Generally, I like school.