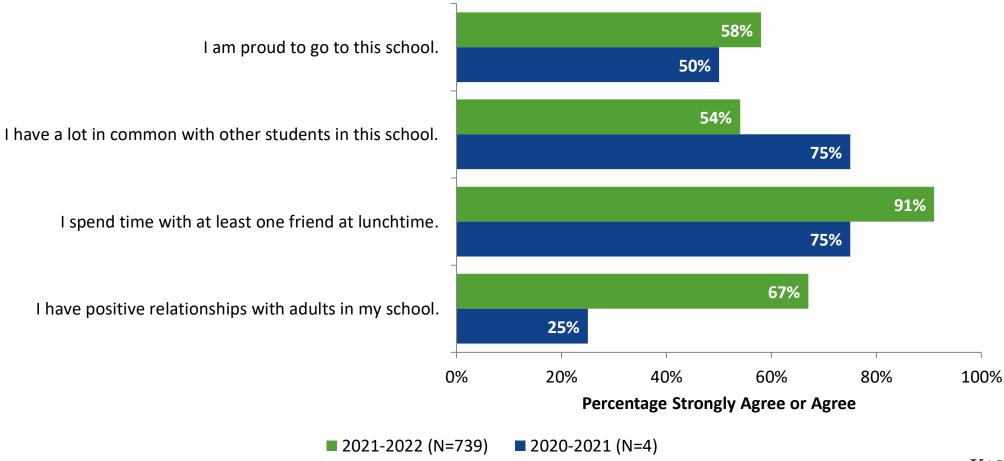

#### **Like School**

How frequently do you feel the following statement is true? Generally, I like school. (N=737)