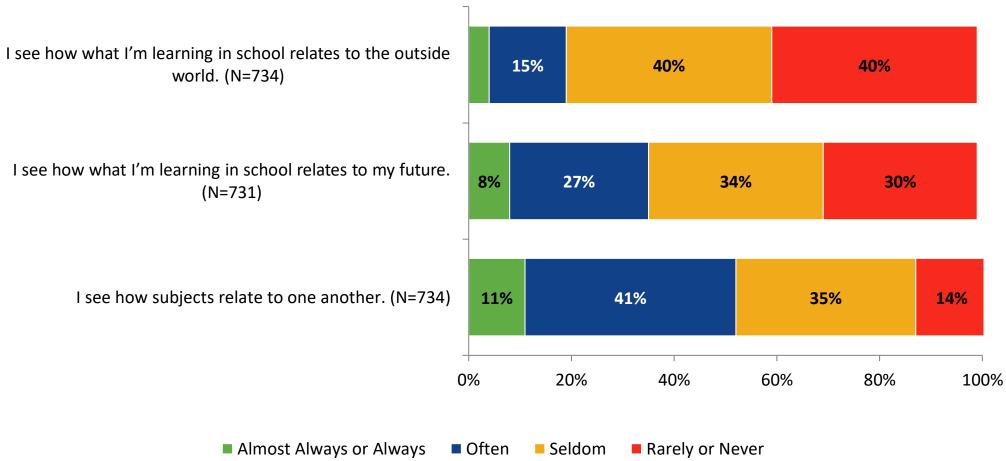

| 739                        | 47%           | 739             |



## **Overall Engagement**





## **Overall Engagement (Continued)**





## **Overall Engagement: Comparison Over Time**





## **Overall Engagement: Comparison Over Time (Continued)**



#### **Like School**

How frequently do you feel the following statement is true? Generally, I like school. (N=737)



## **Like School: Comparison Over Time**

How frequently do you feel the following statement is true? Generally, I like school.





## **Class Experience**





## **Class Experience: Comparison Over Time**





## **Student Experience**





## **Student Experience: Comparison Over Time**



## **Academic Support**





## **Academic Support: Comparison Over Time**



#### Relevance



## **Relevance: Comparison Over Time**

How frequently do you feel the following statements are true?



I see how what I'm learning in school relates to my future.

I see how subjects relate to one another.



■ 2021-2022 (N=733) ■ 2020-2021 (N=4)

19%



## **Self-Management**





## **Self-Management: Comparison Over Time**





#### Grit





## **Grit: Comparison Over Time**



#### **Involvement**





## **Involvement: Comparison Over Time**



#### **Future Goals**





## **Future Goals: Comparison Over Time**



## **Post-High School Plans**

Which of the following best describes your plans for after high school? (N=733)





### **Acceptance**



## **Acceptance: Comparison Over Time**



## **Relationships with Peers**





## Relationships with Peers: Comparison Over Time