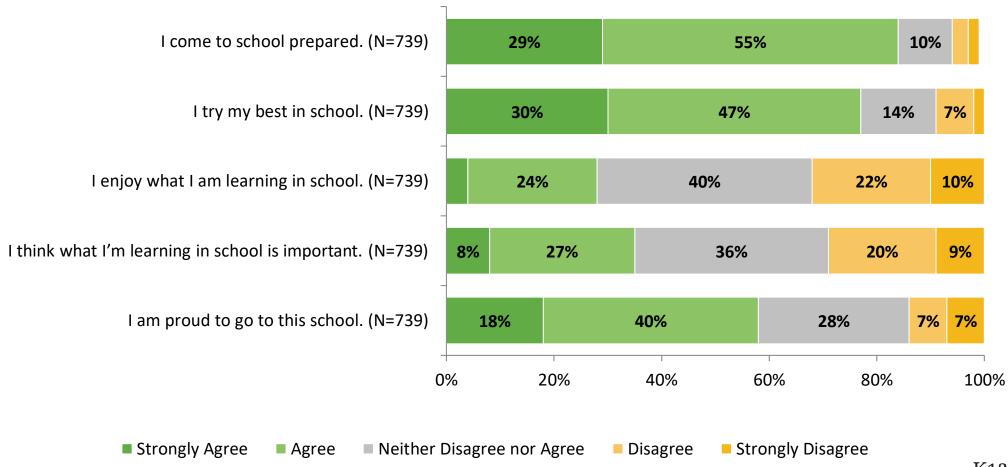

# Student Engagement Survey for Secondary Students: Osceola Fundamental High School

Results

2021-2022 School Year



## **Participation**

| Responding Group   | Number of Invitations<br>Delivered (NMax) | Number of Responses<br>(N) | Response Rate | Total Responses |
|--------------------|-------------------------------------------|----------------------------|---------------|-----------------|
| Secondary Students | 1,582                                     | 739                        | 47%           | 739             |



## **Overall Engagement**





## **Overall Engagement (Continued)**





## **Overall Engagement: Comparison Over Time**





## **Overall Engagement: Comparison Over Time (Continued)**



#### **Like School**

How frequently do you feel the following statement is true? Generally, I like school. (N=737)



## **Like School: Comparison Over Time**

How frequently do you feel the following statement is true? Generally, I like school.





## **Class Experience**





## **Class Experience: Comparison Over Time**





## **Student Experience**





## **Student Experience: Comparison Over Time**



## **Academic Support**





## **Academic Support: Comparison Over Time**



#### Relevance



## **Relevance: Comparison Over Time**

How frequently do you feel the following statements are true?



I see how what I'm lea