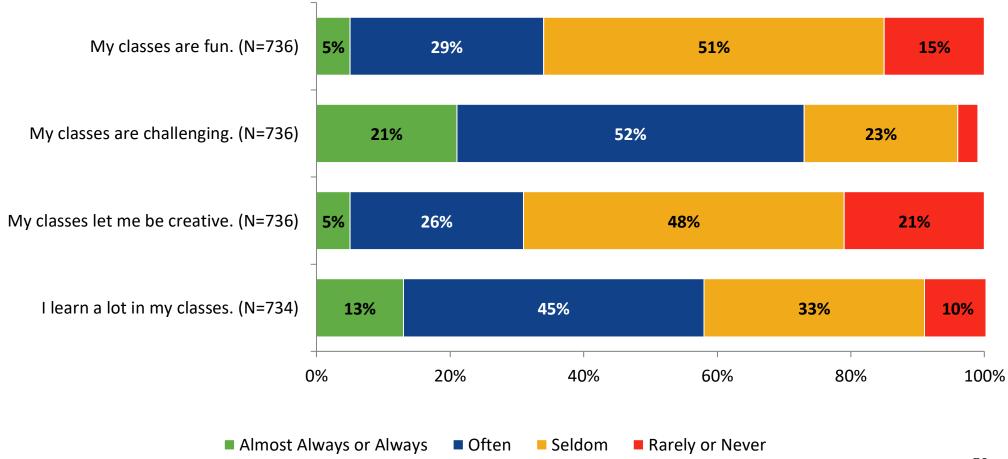

Max) | Number of Responses<br>(N) | Response Rate | Total Responses |
|--------------------|-------------------------------------------|----------------------------|---------------|-----------------|
| Secondary Students | 1,582                                     | 739                        | 47%           | 739             |



## **Overall Engagement**





## **Overall Engagement (Continued)**





## **Overall Engagement: Comparison Over Time**





## **Overall Engagement: Comparison Over Time (Continued)**



#### **Like School**

How frequently do you feel the following statement is true? Generally, I like school. (N=737)



## **Like School: Comparison Over Time**

How frequently do you feel the following statement is true? Generally, I like school.





## **Class Experience**





## **Class Experience: Comparison Over Time**





## **Student Experience**





## **Student Experience: Comparison Over Time**



## **Academic Support**





## **Academic Support: Comparison Over Time**



#### Relevance



## **Relevance: Comparison Over Time**

How frequently do you feel the following statements are true?



I see how what I'm learning in school relates to my future.

I see how subjects relate to one another.



■ 2021-2022 (N=733) ■ 2020-2021 (N=4)

19%



## **Self-Management**





## **Self-Management: Comparison Over Time**





#### Grit





## **Grit: Comparison Over Time**



#### **Involvement**





## **Involvement: Comparison Over Time**



#### **Future Goals**





## **Future Goals: Comparison Over Time**



## **Post-High School Plans**

Which o