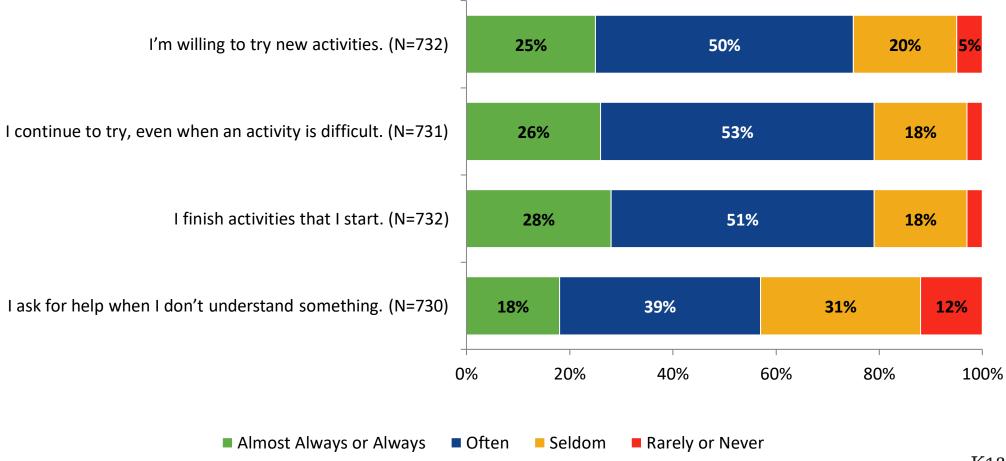

lowing statement is true? Generally, I like school. (N=737)



## **Like School: Comparison Over Time**

How frequently do you feel the following statement is true? Generally, I like school.





## **Class Experience**





## **Class Experience: Comparison Over Time**





## **Student Experience**





## **Student Experience: Comparison Over Time**



## **Academic Support**





## **Academic Support: Comparison Over Time**



#### Relevance



## **Relevance: Comparison Over Time**

How frequently do you feel the following statements are true?



I see how what I'm learning in school relates to my future.

I see how subjects relate to one another.



■ 2021-2022 (N=733) ■ 2020-2021 (N=4)

19%



## **Self-Management**





## **Self-Management: Comparison Over Time**





#### Grit





## **Grit: Comparison Over Time**



#### **Involvement**





## **Involvement: Comparison Over Time**



#### **Future Goals**





## **Future Goals: Comparison Over Time**



## **Post-High School Plans**

Which of the following best describes your plans for after high school? (N=733)





### **Acceptance**



## **Acceptance: Comparison Over Time**



## **Relationships with Peers**





## Relationships with Peers: Comparison Over Time





## **Perceptions of Peers**





## **Perceptions of Peers: Comparison Over Time**



## **Relationships with Adults**



## Relationships with Adults: Comparison Over Time





Follow us on Twitter: @k12insight

www.k12insight.com