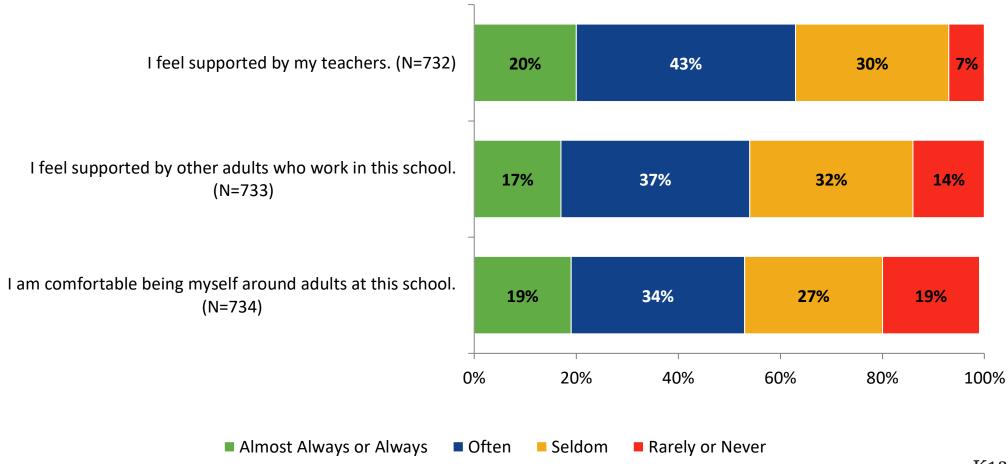

m learning in school relates to my future.

I see how subjects relate to one another.



■ 2021-2022 (N=733) ■ 2020-2021 (N=4)

19%



## **Self-Management**





## **Self-Management: Comparison Over Time**





#### Grit





## **Grit: Comparison Over Time**



#### **Involvement**





## **Involvement: Comparison Over Time**



#### **Future Goals**





## **Future Goals: Comparison Over Time**



## **Post-High School Plans**

Which of the following best describes your plans for after high school? (N=733)





### **Acceptance**



## **Acceptance: Comparison Over Time**



## **Relationships with Peers**





## Relationships with Peers: Comparison Over Time





## **Perceptions of Peers**





## **Perceptions of Peers: Comparison Over Time**



## **Relationships with Adults**



## Relationships with Adults: Comparison Over Time





Follow us on Twitter: @k12insight

www.k12insight.com