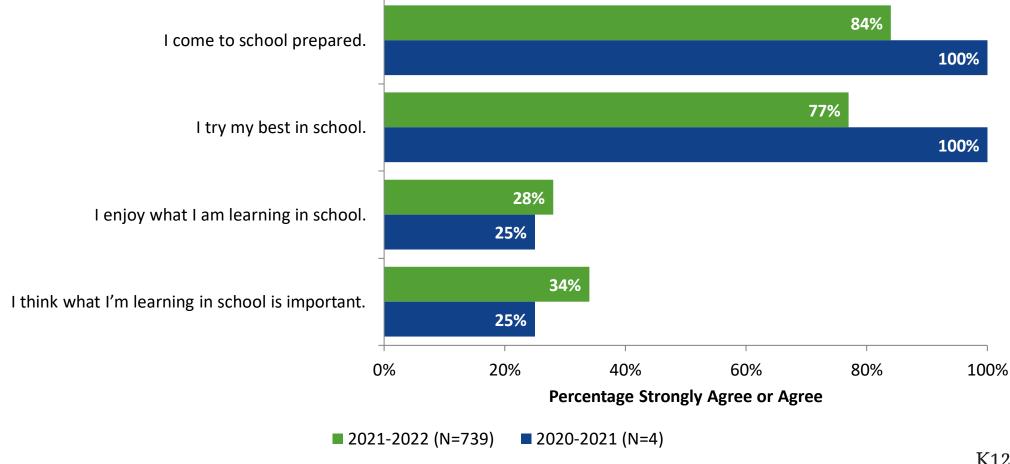

## **Overall Engagement: Comparison Over Time**

## **Overall Engagement: Comparison Over Time (Continued)**