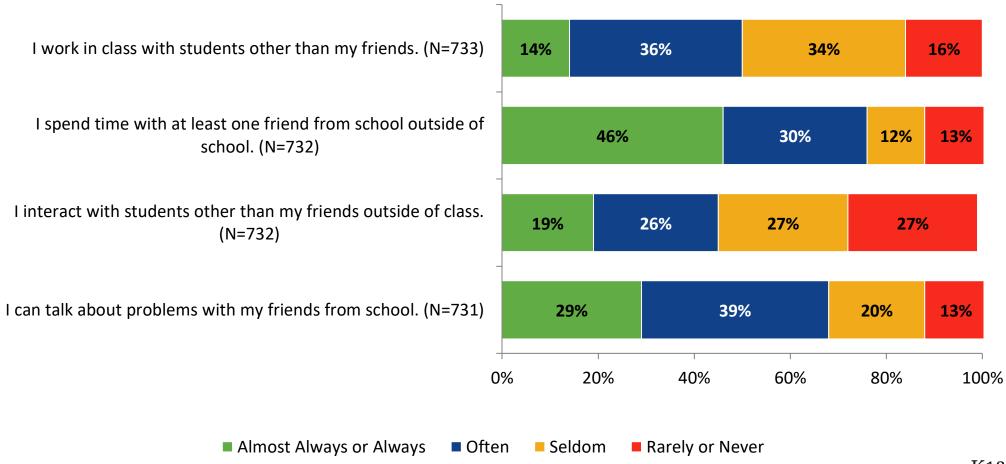

mic Support: Comparison Over Time**



#### Relevance



## **Relevance: Comparison Over Time**

How frequently do you feel the following statements are true?



I see how what I'm learning in school relates to my future.

I see how subjects relate to one another.



■ 2021-2022 (N=733) ■ 2020-2021 (N=4)

19%



## **Self-Management**





## **Self-Management: Comparison Over Time**





#### Grit





## **Grit: Comparison Over Time**



#### **Involvement**





## **Involvement: Comparison Over Time**



#### **Future Goals**





## **Future Goals: Comparison Over Time**



## **Post-High School Plans**

Which of the following best describes your plans for after high school? (N=733)





### **Acceptance**



## **Acceptance: Comparison Over Time**



## **Relationships with Peers**





## Relationships with Peers: Comparison Over Time





## **Perceptions of Peers**





## **Perceptions of Peers: Comparison Over Time**



## **Relationships with Adults**



## Relationships with Adults: Comparison Over Time





Follow us on Twitter: @k12insight

www.k12insight.com