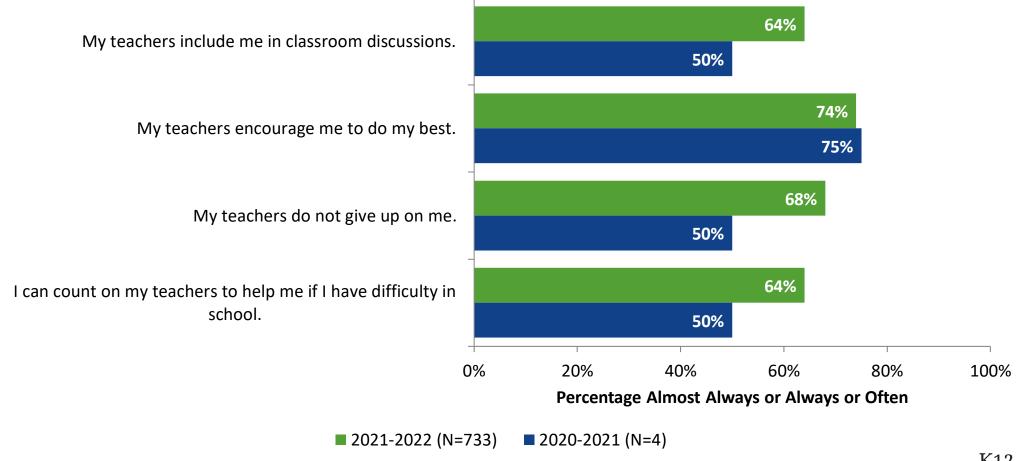

tudents | 1,582                                     | 739                        | 47%           | 739             |



## **Overall Engagement**





## **Overall Engagement (Continued)**





## **Overall Engagement: Comparison Over Time**





## **Overall Engagement: Comparison Over Time (Continued)**



#### **Like School**

How frequently do you feel the following statement is true? Generally, I like school. (N=737)



## **Like School: Comparison Over Time**

How frequently do you feel the following statement is true? Generally, I like school.





## **Class Experience**





## **Class Experience: Comparison Over Time**





## **Student Experience**





## **Student Experience: Comparison Over Time**



## **Academic Support**





## **Academic Support: Comparison Over Time**



#### Relevance



## **Relevance: Comparison Over Time**

How frequently do you feel the following statements are true?



I see how what I'm learning in school relates to my future.

I see how subjects relate to one another.



■ 2021-2022 (N=733) ■ 2020-2021 (N=4)

19%



## **Self-Management**





## **Self-Management: Comparison Over Time**





#### Grit





## **Grit: Comparison Over Time**



#### **Involvement**





## **Involvement: Comparison Over Time**



#### **Future Goals**





## **Future Goals: Comparison Over Time**



## **Post-High School Plans**

Which of the following best describes your plans for after high school? (N=733)





### **Acceptance**



## **Acceptance: Comparison Over Time**



## **Relationships with Peers**





## Relationships with Peers: Comp