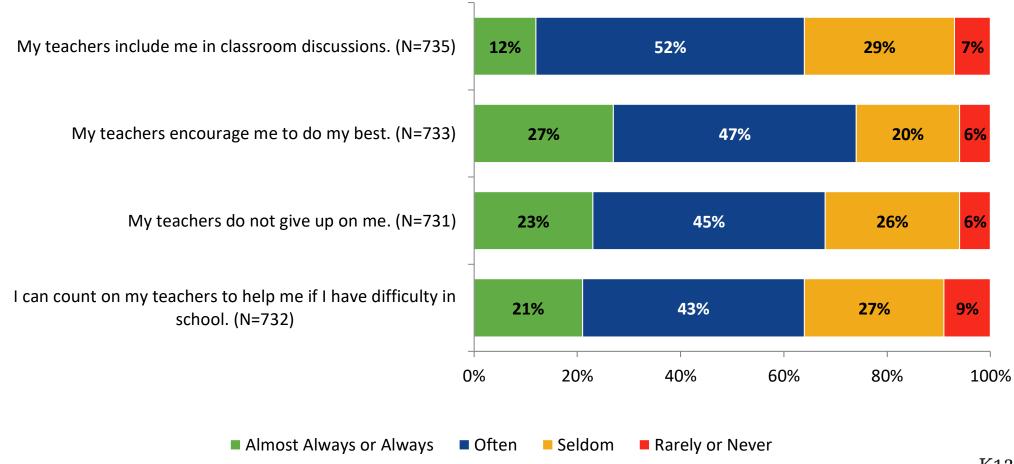

--|---------------|-----------------|
| Secondary Students | 1,582                                     | 739                        | 47%           | 739             |



## **Overall Engagement**





## **Overall Engagement (Continued)**





## **Overall Engagement: Comparison Over Time**





## **Overall Engagement: Comparison Over Time (Continued)**



#### **Like School**

How frequently do you feel the following statement is true? Generally, I like school. (N=737)



## **Like School: Comparison Over Time**

How frequently do you feel the following statement is true? Generally, I like school.





## **Class Experience**





## **Class Experience: Comparison Over Time**





## **Student Experience**





## **Student Experience: Comparison Over Time**



## **Academic Support**





## **Academic Support: Comparison Over Time**



#### Relevance



## **Relevance: Comparison Over Time**

How frequently do you feel the following statements are true?



I see how what I'm learning in school relates to my future.

I see how subjects relate to one another.



■ 2021-2022 (N=733) ■ 2020-2021 (N=4)

19%



## **Self-Management**





## **Self-Management: Comparison Over Time**





#### Grit





## **Grit: Comparison Over Time**



#### **Involvement**





## **Involvement: Comparison Over Time**



#### **Future Goals**





## **Future Goals: Comparison Over Time**



## **Post-High School Plans**

Which of the following best describes your plans for after high school? (N=733)





### **Acceptance**



## **Acceptance: Comparison Over Time**



## **Relationships