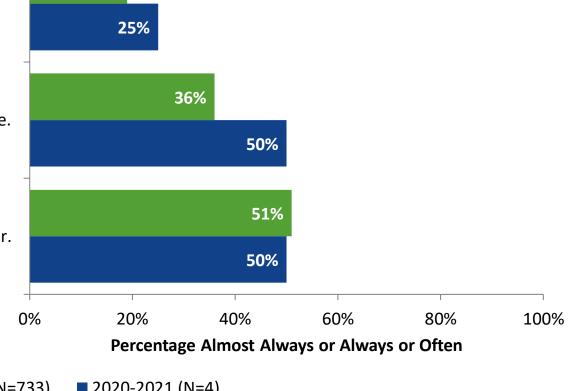

## **Relevance: Comparison Over Time**

How frequently do you feel the following statements are true?

I see how what I'm learning in school relates to my future.

I see how subjects relate to one another.

■ 2021-2022 (N=733) ■ 2020-2021 (N=4)

19%