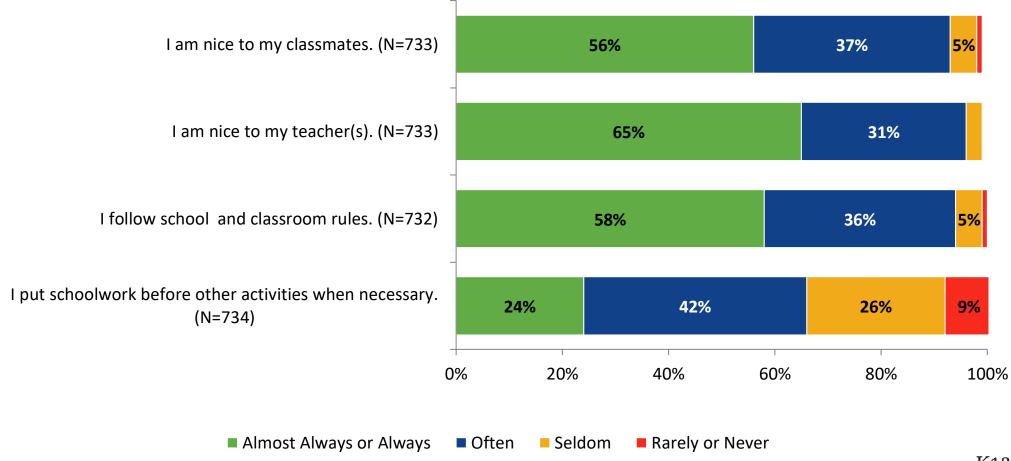

ed)**



#### **Like School**

How frequently do you feel the following statement is true? Generally, I like school. (N=737)



## **Like School: Comparison Over Time**

How frequently do you feel the following statement is true? Generally, I like school.





## **Class Experience**





## **Class Experience: Comparison Over Time**





## **Student Experience**





## **Student Experience: Comparison Over Time**



## **Academic Support**





## **Academic Support: Comparison Over Time**



#### Relevance



## **Relevance: Comparison Over Time**

How frequently do you feel the following statements are true?



I see how what I'm learning in school relates to my future.

I see how subjects relate to one another.



■ 2021-2022 (N=733) ■ 2020-2021 (N=4)

19%



## **Self-Management**





## **Self-Management: Comparison Over Time**





#### Grit





## **Grit: Comparison Over Time**



#### **Involvement**





## **Involvement: Comparison Over Time**



#### **Future Goals**





## **Future Goals: Comparison Over Time**



## **Post-High School Plans**

Which of the following best describes your plans for after high school? (N=733)





### **Acceptance**



## **Acceptance: Comparison Over Time**



## **Relationships with Peers**





## Relationships with Peers: Comparison Over Time





## **Perceptions of Peers**





## **Perceptions of Peers: Comparison Over Time**



## **Relationships with Adults**



## Relationships with Adults: Comparison Over Time





Follow us on Twitter: @k12insight

www.k12insight.com