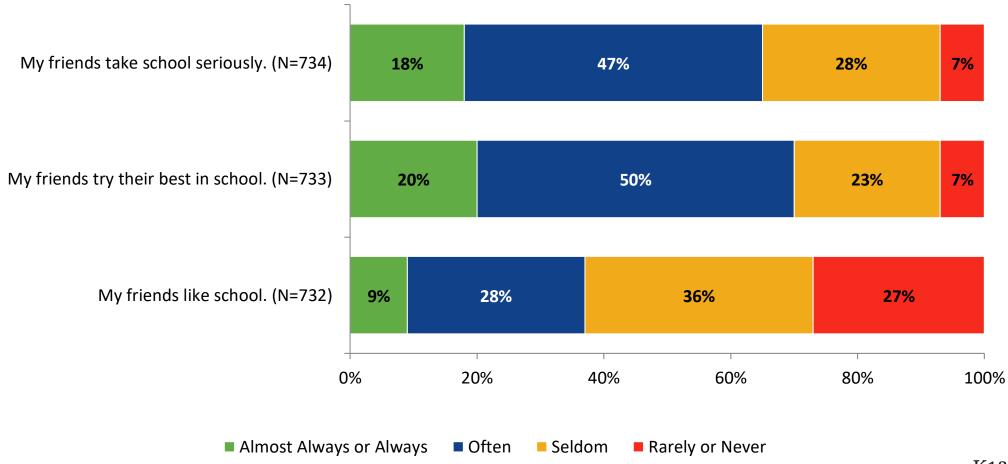

Time**

How frequently do you feel the following statements are true?



I see how what I'm learning in school relates to my future.

I see how subjects relate to one another.



■ 2021-2022 (N=733) ■ 2020-2021 (N=4)

19%



## **Self-Management**





## **Self-Management: Comparison Over Time**





#### Grit





## **Grit: Comparison Over Time**



#### **Involvement**





## **Involvement: Comparison Over Time**



#### **Future Goals**





## **Future Goals: Comparison Over Time**



## **Post-High School Plans**

Which of the following best describes your plans for after high school? (N=733)





### **Acceptance**



## **Acceptance: Comparison Over Time**



## **Relationships with Peers**





## Relationships with Peers: Comparison Over Time





## **Perceptions of Peers**





## **Perceptions of Peers: Comparison Over Time**



## **Relationships with Adults**



## Relationships with Adults: Comparison Over Time





Follow us on Twitter: @k12insight

www.k12insight.com