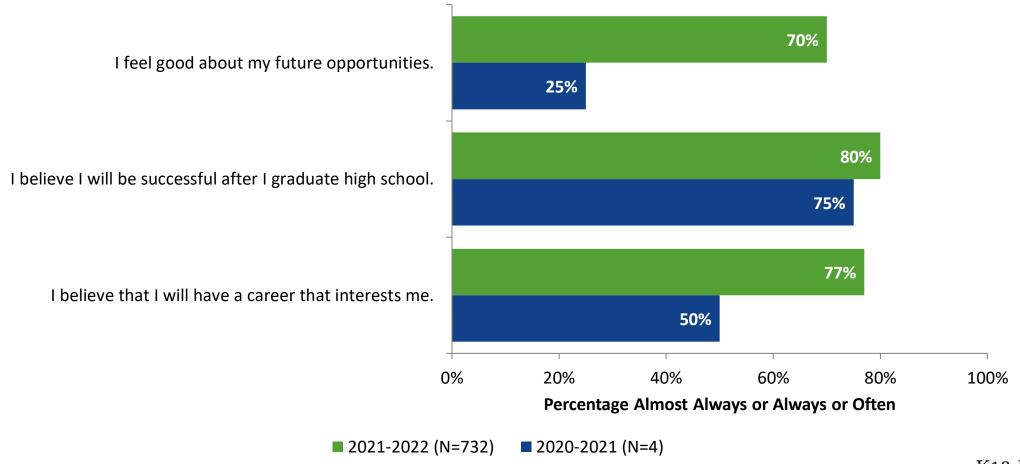

e school.





## **Class Experience**





## **Class Experience: Comparison Over Time**





## **Student Experience**





## **Student Experience: Comparison Over Time**



## **Academic Support**





## **Academic Support: Comparison Over Time**



#### Relevance



## **Relevance: Comparison Over Time**

How frequently do you feel the following statements are true?



I see how what I'm learning in school relates to my future.

I see how subjects relate to one another.



■ 2021-2022 (N=733) ■ 2020-2021 (N=4)

19%



## **Self-Management**





## **Self-Management: Comparison Over Time**





#### Grit





## **Grit: Comparison Over Time**



#### **Involvement**





## **Involvement: Comparison Over Time**



#### **Future Goals**





## **Future Goals: Comparison Over Time**



## **Post-High School Plans**

Which of the following best describes your plans for after high school? (N=733)





### **Acceptance**



## **Acceptance: Comparison Over Time**



## **Relationships with Peers**





## Relationships with Peers: Comparison Over Time





## **Perceptions of Peers**





## **Perceptions of Peers: Comparison Over Time**



## **Relationships with Adults**



## Relationships with Adults: Comparison Over Time





Follow us on Twitter: @k12insight

www.k12insight.com