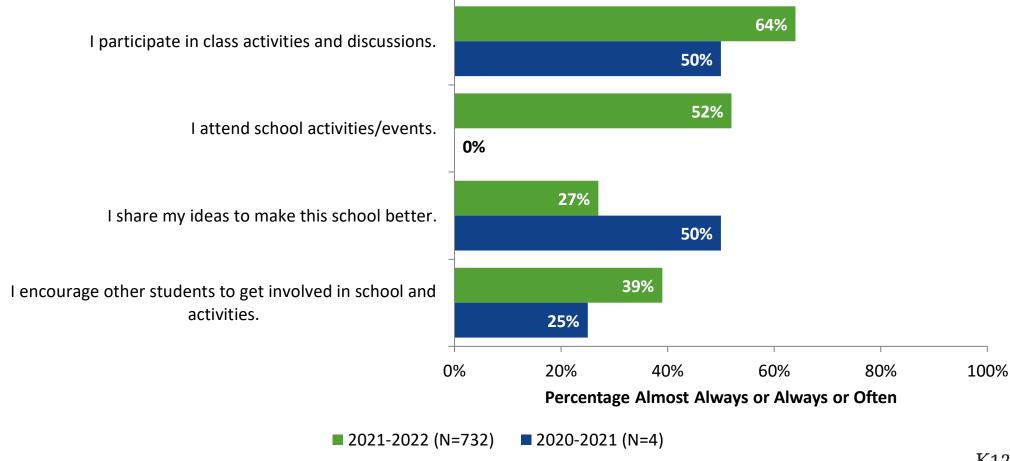

frequently do you feel the following statement is true? Generally, I like school.





## **Class Experience**





## **Class Experience: Comparison Over Time**





## **Student Experience**





## **Student Experience: Comparison Over Time**



## **Academic Support**





## **Academic Support: Comparison Over Time**



#### Relevance



## **Relevance: Comparison Over Time**

How frequently do you feel the following statements are true?



I see how what I'm learning in school relates to my future.

I see how subjects relate to one another.



■ 2021-2022 (N=733) ■ 2020-2021 (N=4)

19%



## **Self-Management**





## **Self-Management: Comparison Over Time**





#### Grit





## **Grit: Comparison Over Time**



#### **Involvement**





## **Involvement: Comparison Over Time**



#### **Future Goals**





## **Future Goals: Comparison Over Time**



## **Post-High School Plans**

Which of the following best describes your plans for after high school? (N=733)





### **Acceptance**



## **Acceptance: Comparison Over Time**



## **Relationships with Peers**





## Relationships with Peers: Comparison Over Time





## **Perceptions of Peers**





## **Perceptions of Peers: Comparison Over Time**



## **Relationships with Adults**



## Relationships with Adults: Comparison Over Time





Follow us on Twitter: @k12insight

www.k12insight.com