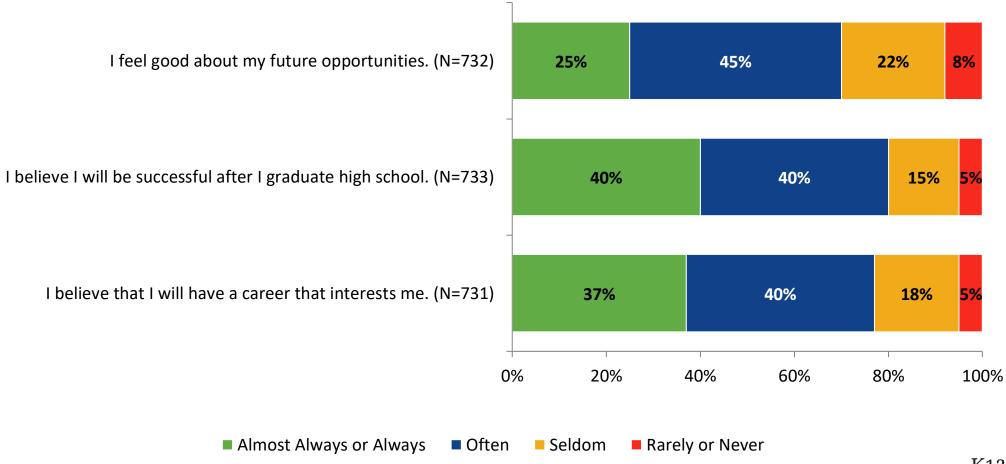

e following statement is true? Generally, I like school.





## **Class Experience**





## **Class Experience: Comparison Over Time**





## **Student Experience**





## **Student Experience: Comparison Over Time**



## **Academic Support**





## **Academic Support: Comparison Over Time**



#### Relevance



## **Relevance: Comparison Over Time**

How frequently do you feel the following statements are true?



I see how what I'm learning in school relates to my future.

I see how subjects relate to one another.



■ 2021-2022 (N=733) ■ 2020-2021 (N=4)

19%



## **Self-Management**





## **Self-Management: Comparison Over Time**





#### Grit





## **Grit: Comparison Over Time**



#### **Involvement**





## **Involvement: Comparison Over Time**



#### **Future Goals**





## **Future Goals: Comparison Over Time**



## **Post-High School Plans**

Which of the following best describes your plans for after high school? (N=733)





### **Acceptance**



## **Acceptance: Comparison Over Time**



## **Relationships with Peers**





## Relationships with Peers: Comparison Over Time





## **Perceptions of Peers**





## **Perceptions of Peers: Comparison Over Time**



## **Relationships with Adults**



## Relationships with Adults: Comparison Over Time





Follow us on Twitter: @k12insight

www.k12insight.com