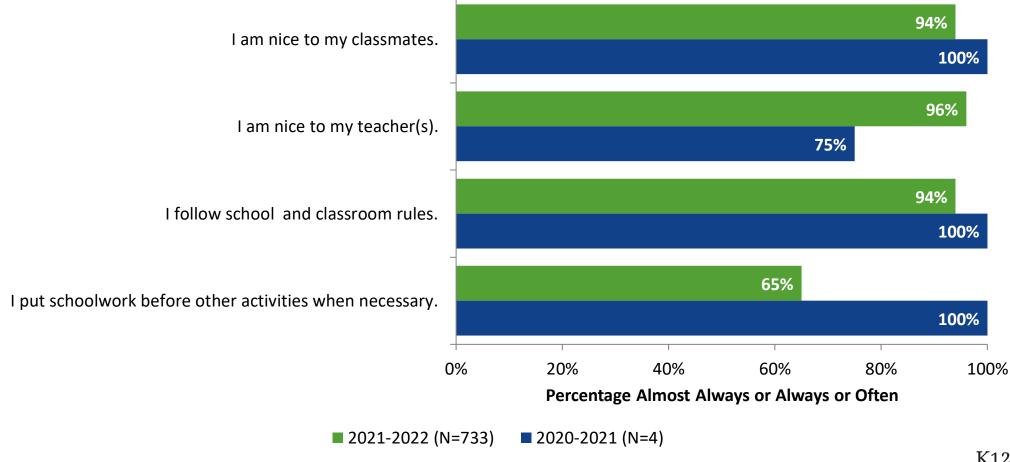

ou feel the following statement is true? Generally, I like school. (N=737)



## **Like School: Comparison Over Time**

How frequently do you feel the following statement is true? Generally, I like school.





## **Class Experience**





## **Class Experience: Comparison Over Time**





## **Student Experience**





## **Student Experience: Comparison Over Time**



## **Academic Support**





## **Academic Support: Comparison Over Time**



#### Relevance



## **Relevance: Comparison Over Time**

How frequently do you feel the following statements are true?



I see how what I'm learning in school relates to my future.

I see how subjects relate to one another.



■ 2021-2022 (N=733) ■ 2020-2021 (N=4)

19%



## **Self-Management**





## **Self-Management: Comparison Over Time**





#### Grit





## **Grit: Comparison Over Time**



#### **Involvement**





## **Involvement: Comparison Over Time**



#### **Future Goals**





## **Future Goals: Comparison Over Time**



## **Post-High School Plans**

Which of the following best describes your plans for after high school? (N=733)





### **Acceptance**



## **Acceptance: Comparison Over Time**



## **Relationships with Peers**





## Relationships with Peers: Comparison Over Time





## **Perceptions of Peers**





## **Perceptions of Peers: Comparison Over Time**



## **Relationships with Adults**



## Relationships with Adults: Comparison Over Time





Follow us on Twitter: @k12insight

www.k12insight.com