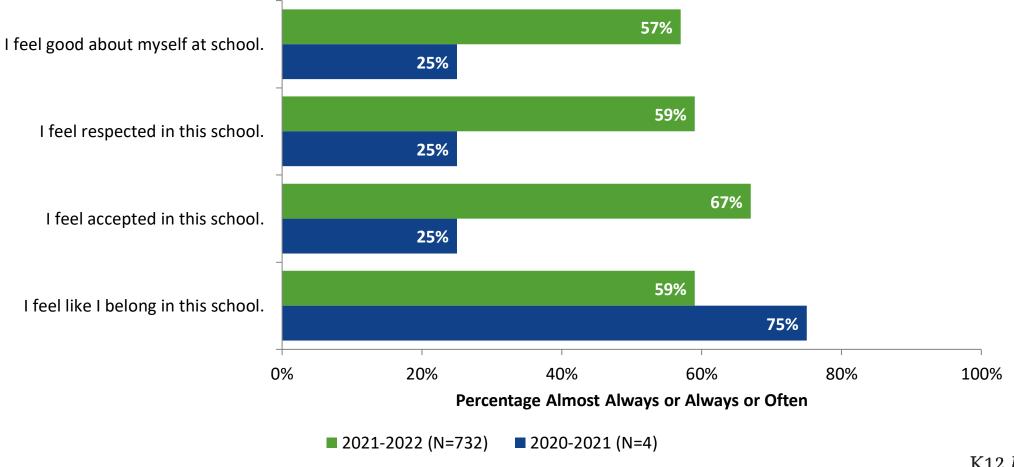

*Academic Support**





## **Academic Support: Comparison Over Time**



#### Relevance



## **Relevance: Comparison Over Time**

How frequently do you feel the following statements are true?



I see how what I'm learning in school relates to my future.

I see how subjects relate to one another.



■ 2021-2022 (N=733) ■ 2020-2021 (N=4)

19%



## **Self-Management**





## **Self-Management: Comparison Over Time**





#### Grit





## **Grit: Comparison Over Time**



#### **Involvement**





## **Involvement: Comparison Over Time**



#### **Future Goals**





## **Future Goals: Comparison Over Time**



## **Post-High School Plans**

Which of the following best describes your plans for after high school? (N=733)





### **Acceptance**



## **Acceptance: Comparison Over Time**



## **Relationships with Peers**





## Relationships with Peers: Comparison Over Time





## **Perceptions of Peers**





## **Perceptions of Peers: Comparison Over Time**



## **Relationships with Adults**



## Relationships with Adults: Comparison Over Time





Follow us on Twitter: @k12insight

www.k12insight.com